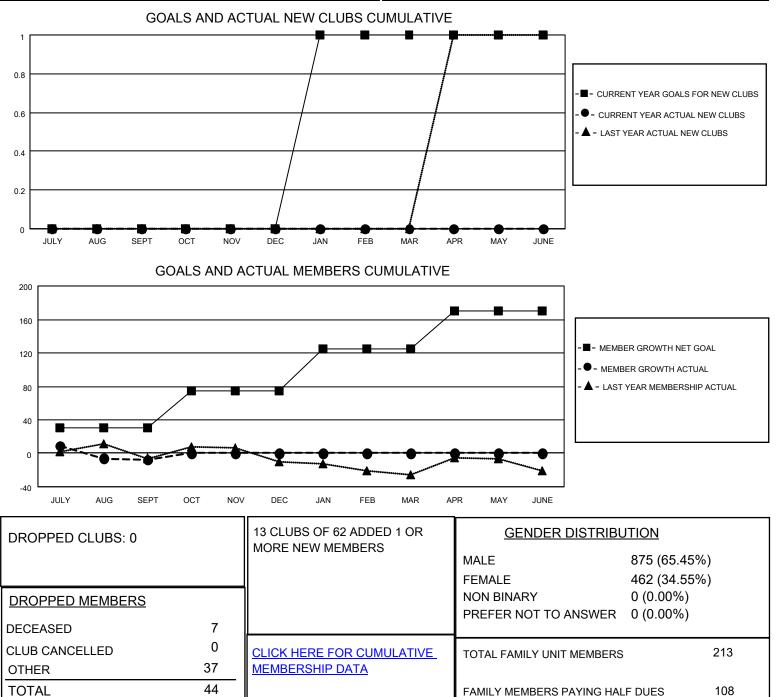

## LOCATION AUSTRALIA

District 201W2

Results as of: 9/30/2021

| Clubs                 |               |           |               | Members               |                         |                         |                                                    |
|-----------------------|---------------|-----------|---------------|-----------------------|-------------------------|-------------------------|----------------------------------------------------|
| RESULTS FOR 2021-2022 |               |           |               | RESULTS FOR 2021-2022 |                         |                         |                                                    |
| QUARTER               | NEW CLUB GOAL | NEW CLUBS | DROPPED CLUBS | QUARTER               | /BER GROWTH NET<br>GOAL | MEMBER GROWTH<br>ACTUAL | DROPPED<br>MEMBERS ACTUAL<br>(including transfers) |
| JULY/AUG/SEPT         | 0             | 0         | 0             | JULY/AUG/SEPT         | 30                      | 43                      | 44                                                 |
| OCT/NOV/DEC           | 0             | 0         | 0             | OCT/NOV/DEC           | 45                      | 0                       | 0                                                  |
| JAN/FEB/MAR           | 1             | 0         | 0             | JAN/FEB/MAR           | 50                      | 0                       | 0                                                  |
| APR/MAY/JUNE          | 0             | 0         | 0             | APR/MAY/JUNE          | 45                      | 0                       | 0                                                  |